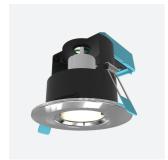

## PRODUCT FEATURES

- Compact Fire Rated downlight for shallow ceiling voids suitable for residential and hospitality applications (product supplied less lamp)
- Protective sheathing spring clips for ease of installation and ceiling protection
- Twistlock lamp retaining ring for ease of lamp replacement
- Option to add Bluetooth and WiFi enabled smart WiZ GU10 lamp

- Suitable for standard GU10 halogen or LED lamps
- Push fit terminals for fast loop-in, loop-out wiring
- · Ultra-slim bezel profile

| GENERAL INFORMATION              |            |  |
|----------------------------------|------------|--|
| Wattage                          | 50W        |  |
| Input                            | 220/240V   |  |
| Operating Temp                   | 0°C - 25°C |  |
| Cut-Out Size                     | 76mm       |  |
| Product Weight without Packaging | 0.185 kg   |  |