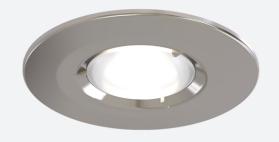

## **Edge GU10 Fire Rated**

Edge GU10 Fire Rated Downlight Satin Chrome Code: AEFRD/SC

Category

**Application** 

Specification

## PRODUCT FEATURES

- Compact Fire Rated downlight for shallow ceiling voids suitable for residential and hospitality applications (product supplied less lamp)
- Protective sheathing spring clips for ease of installation and ceiling protection
- Twistlock lamp retaining ring for ease of lamp replacement
- Option to add Bluetooth and WiFi enabled smart WiZ GU10 lamp