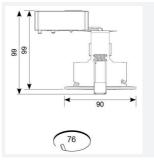

- Suitable for standard GU10 halogen or LED lamps
- Push fit terminals for fast loop-in, loop-out wiring
- · Ultra-slim bezel profile

| GENERAL INFORMATION              |            |  |
|----------------------------------|------------|--|
| Wattage                          | 50W        |  |
| Input                            | 220/240V   |  |
| Operating Temp                   | 0°C - 25°C |  |
| Cut-Out Size                     | 76mm       |  |
| Product Weight without Packaging | 0.185 kg   |  |

| TECHNICAL INFORMATION          |              |
|--------------------------------|--------------|
| Light Source                   | GU10         |
| Colour / Finish                | Satin Chrome |
| Fire Rated                     | Yes          |
| IP Rating                      | IP20         |
| Class Protection               | 1            |
| Internal / External            | Internal     |
| Surface / Recessed / Suspended | Recessed     |
| Warranty (Years)               | 5            |
| CE Mark                        | Yes          |
| Diameter                       | 90 mm        |
| Height                         | 105 mm       |
| Accessories                    | AEFRISD      |